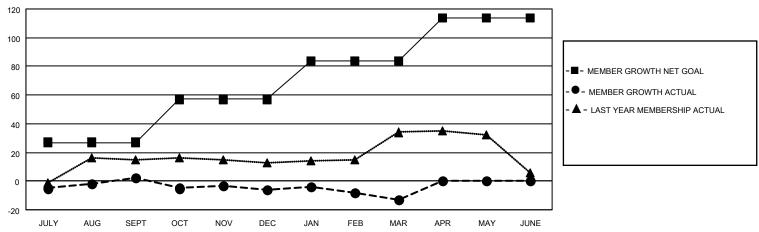

## District 110CW

| Clubs         |               |             |               | Members               |                        |                         |                                                    |  |
|---------------|---------------|-------------|---------------|-----------------------|------------------------|-------------------------|----------------------------------------------------|--|
|               | RESULTS FOR   | R 2020-2021 |               | RESULTS FOR 2020-2021 |                        |                         |                                                    |  |
| QUARTER       | NEW CLUB GOAL | NEW CLUBS   | DROPPED CLUBS | QUARTER MEME          | BER GROWTH NET<br>GOAL | MEMBER GROWTH<br>ACTUAL | DROPPED<br>MEMBERS ACTUAL<br>(including transfers) |  |
| JULY/AUG/SEPT | 1             | 0           | 1             | JULY/AUG/SEPT         | 27                     | 30                      | 24                                                 |  |
| OCT/NOV/DEC   | 0             | 0           | 0             | OCT/NOV/DEC           | 30                     | 17                      | 18                                                 |  |
| JAN/FEB/MAR   | 1             | 0           | 0             | JAN/FEB/MAR           | 27                     | 8                       | 15                                                 |  |
| APR/MAY/JUNE  | 0             | 0           | 0             | APR/MAY/JUNE          | 30                     | 0                       | 0                                                  |  |

#### GOALS AND ACTUAL MEMBERS CUMULATIVE

| DROPPED CLUBS: 1 |    | 20 CLUBS OF 74 ADDED 1 OR MORE<br>NEW MEMBERS | GENDER DISTRIBUTION             |                |   |
|------------------|----|-----------------------------------------------|---------------------------------|----------------|---|
|                  |    |                                               | MALE                            | 1,614 (88.73%) |   |
| DROPPED MEMBERS  |    |                                               | FEMALE                          | 205 (11.27%)   |   |
| DECEASED         | 15 | CLICK HERE FOR CUMULATIVE                     | TOTAL FAMILY UNIT MEMBERS       |                | 0 |
| CLUB CANCELLED 0 |    | MEMBERSHIP DATA                               |                                 |                | 0 |
| OTHER            | 42 |                                               | FAMILY MEMBERS PAYING HALF DUES |                | U |
| TOTAL            | 57 |                                               |                                 |                |   |